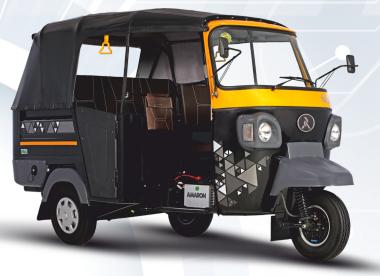

## Trusted Brand with New Technology

ATUL GEM PAXX D

BSM

• Without Sensor

• Air Cooled Engine

| Engine             |                                                 |
|--------------------|-------------------------------------------------|
| Туре               | 435 CC Four stroke , Air Cooled Single Cylinder |
| Maxx. Power        | 5.70kW@ 3600 rpm                                |
| Maxx. Torque       | 19 Nm @2200 ± 200 rpm                           |
| Transmission       | 4 रग्पीड फॉरवर्ड + 1 रिवर्स                     |
| Suspension         |                                                 |
| Front              | हेलिकल कम्प्रेशन स्प्रिंग और शॉक ऐब्ज़ॉर्बर     |
| Back               | रबर स्प्रिंग और शॉक ऐब्ज़ॉर्बर                  |
| Break              |                                                 |
| Front & Rear       | ड्रम टाइप, ड्यूल सर्किट हाइड्रोलिक              |
|                    | आगे और पीछे TMC के साथ कम्बाइन                  |
| Chassis            | मोनोकॉक चेसीस                                   |
| Electrical System  | 12V DC / 55 Ah                                  |
| Fuel Tank capacity | 10.5 Ltr.                                       |
| Dimension(In mm)   |                                                 |
| Wheel base         | 1925 mm                                         |
| Rear Wheel Track   | 1260 mm                                         |
| Overall Length     | 1480 mm                                         |
| Overall Width      | 2930 mm                                         |
| Overall Height     | 1780 mm                                         |
| Ground Clarence    | 240 mm                                          |
| Weight             |                                                 |
| Kerb Weight        | 464 Kg                                          |
| GVW                | 784 Kg                                          |
| Seating Capacity   | ड्राइवर + ३ पैसेंजर                             |
| Tyre               |                                                 |
| Rear & Front       | 4.50" x 10" - 8 PR                              |
|                    |                                                 |